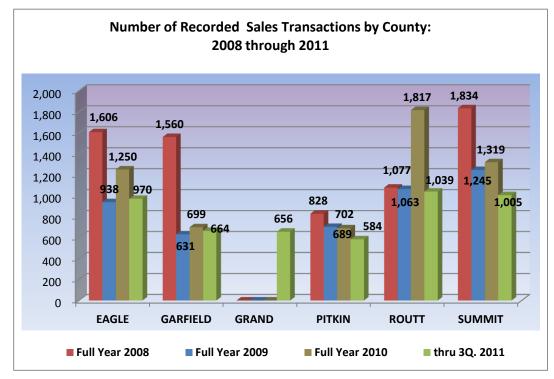

Copyright © 2011, All Rights Reserved.

| Number of Transactions: %0 | verall number of transactions sh | ows each county's percentage | e of the total gross volume tran | sacted.            |               |                    |                   |
|----------------------------|----------------------------------|------------------------------|----------------------------------|--------------------|---------------|--------------------|-------------------|
|                            |                                  | YTD. % Overall #             |                                  | % Overall # Trans. |               | % Overall # Trans. | % Change 2010 vs. |
| County:                    | YTD. # Trans. 2011               | Trans. 2011                  | # Trans. 2010                    | 2010               | # Trans. 2009 | 2009               | 2009              |
| EAGLE                      | 970                              | 19.72%                       | 1,250                            | 21.65%             | 938           | 20.48%             | 33.26%            |
| GARFIELD                   | 664                              | 13.50%                       | 699                              | 12.11%             | 631           | 13.78%             | 10.78%            |
| GRAND                      | 656                              | 13.34%                       | n/a                              | n/a                | n/a           | n/a                | n/a               |
| PITKIN                     | 584                              | 11.87%                       | 689                              | 11.93%             | 702           | 15.33%             | -1.85%            |
| ROUTT                      | 1,039                            | 21.13%                       | 1,817                            | 31.47%             | 1,063         | 23.21%             | 70.93%            |
| SUMMIT                     | 1,005                            | 20.44%                       | 1,319                            | 22.84%             | 1,245         | 27.19%             | 5.94%             |
| Grand Total:               | 4,918                            | 100.00%                      | 5,774                            | 100.00%            | 4,579         | 100.00%            | 26.10%            |