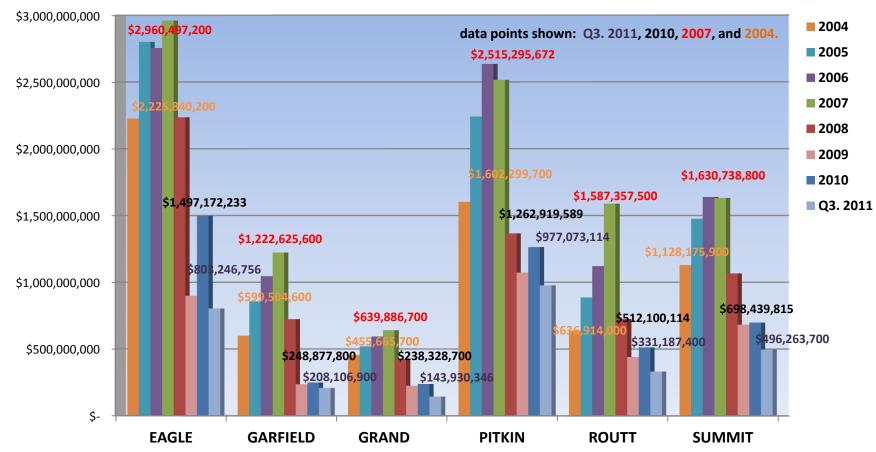

## **Gross Sales Transaction Summary: All Transactions Recorded from 2004 through 2011**

Eagle, Garfield, Grand, Pitkin, Routt & Summit County Gross Recorded Real Estate Sales Volume - All Tranactions\*

\*Pitkin County & Routt County include Interval/Timeshare transactions in Gross Volume

Compliments of Land Title Guarantee Company mountain offices located in Aspen, Avon, Breckenridge, Dillon, Eagle, Frisco, Glenwood Springs, Steamboat Springs, Vail & Winter Park.