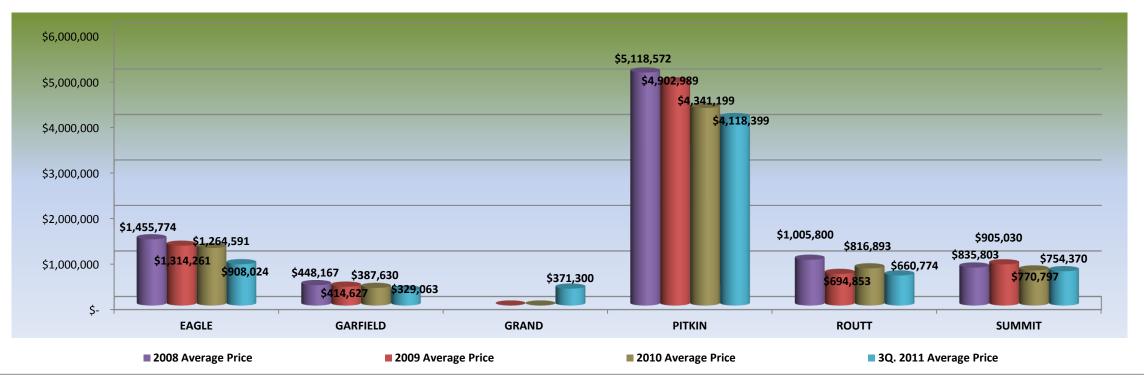

Routt County and Pitkin County Transactions include Interval/Timeshare Recordings for 2010 & 2009. See your Individual County Breakdowns for additional clarification.

| Single Family Average Price I | gle Family Average Price Index: % Gross number of Transactions shows the percentage of Gross Volume # Transactions accounted for by Single |                                  |                   |                               |                    |              |                       |                    |              |                          |                                      |  |  |  |  |
|-------------------------------|--------------------------------------------------------------------------------------------------------------------------------------------|----------------------------------|-------------------|-------------------------------|--------------------|--------------|-----------------------|--------------------|--------------|--------------------------|--------------------------------------|--|--|--|--|
| County:                       | YTD. Average Price 2011                                                                                                                    | YTD. Average Price<br>Rank: 2011 | YTD. # Trans 2011 | YTD. % Gross # Trans:<br>2011 | Average Price 2010 | # Trans 2010 | % Gross # Trans: 2010 | Average Price 2009 | # Trans 2009 | % Gross #<br>Trans: 2009 | Avg. Price % Change<br>2010 vs. 2009 |  |  |  |  |
| EAGLE                         | \$908,024                                                                                                                                  | 2                                | 343               | 35.36%                        | \$1,264,591        | 428          | 34.24%                | \$1,314,261        | 238          | 25.37%                   | -3.78%                               |  |  |  |  |
| GARFIELD                      | \$329,063                                                                                                                                  | 6                                | 420               | 63.25%                        | \$387,630          | 461          | 65.95%                | \$414,627          | 264          | 41.84%                   | -6.51%                               |  |  |  |  |
| GRAND                         | \$371,300                                                                                                                                  | 5                                | 227               | 34.60%                        | n/a                | n/a          | n/a                   | n/a                | n/a          | n/a                      | n/a                                  |  |  |  |  |
| PITKIN                        | \$4,118,399                                                                                                                                | 1                                | 129               | 22.09%                        | \$4,341,199        | 143          | 20.75%                | \$4,902,989        | 73           | 10.40%                   | -11.46%                              |  |  |  |  |
| ROUTT                         | \$660,774                                                                                                                                  | 4                                | 204               | 19.63%                        | \$816,893          | 192          | 10.57%                | \$694,853          | 109          | 10.25%                   | 17.56%                               |  |  |  |  |
| SUMMIT                        | \$754,370                                                                                                                                  | 3                                | 329               | 32.74%                        | \$770,797          | 415          | 31.46%                | \$905,030          | 242          | 19.44%                   | -14.83%                              |  |  |  |  |