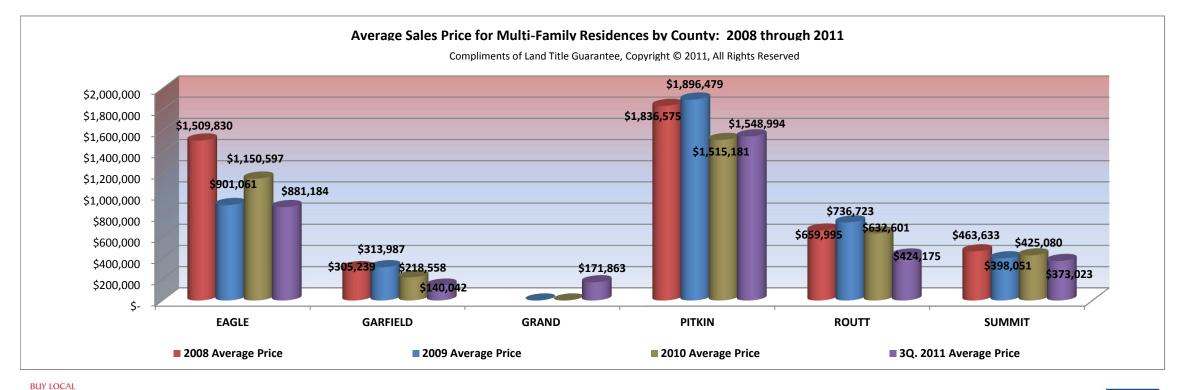

| Multi Family Average Price In | ndex: % Gross number of Tran | sactions shows the percentag     | e of Gross Vokume # Transac | ctions accounted for Multi-Fa |                    |              |                          |                    |              |                          |                                      |
|-------------------------------|------------------------------|----------------------------------|-----------------------------|-------------------------------|--------------------|--------------|--------------------------|--------------------|--------------|--------------------------|--------------------------------------|
| County:                       | YTD. Average Price 2011      | YTD. Average Price<br>Rank: 2011 | YTD. # Trans 2011           | YTD. % Gross # Trans:<br>2011 | Average Price 2010 | # Trans 2010 | % Gross # Trans:<br>2010 | Average Price 2009 | # Trans 2009 | % Gross #<br>Trans: 2009 | Avg. Price % Change<br>2010 vs. 2009 |
| EAGLE                         | \$881,184                    | 2                                | 454                         | 46.80%                        | \$1,150,597        | 599          | 47.92%                   | \$901,061          | 238          | 25.37%                   | 27.69%                               |
| GARFIELD                      | \$140,042                    | 6                                | 124                         | 18.67%                        | \$218,558          | 66           | 9.44%                    | \$313,987          | 64           | 10.14%                   | -30.39%                              |
| GRAND                         | \$171,863                    | 5                                | 240                         | 36.59%                        | n/a                | n/a          | n/a                      | n/a                | n/a          | n/a                      | n/a                                  |
| PITKIN                        | \$1,548,994                  | 1                                | 142                         | 24.32%                        | \$1,515,181        | 153          | 22.21%                   | \$1,896,479        | 90           | 12.82%                   | -20.11%                              |
| ROUTT                         | \$424,175                    | 3                                | 207                         | 19.92%                        | \$632,601          | 293          | 16.13%                   | \$736,723          | 121          | 11.38%                   | -14.13%                              |
| SUMMIT                        | \$373,023                    | 4                                | 482                         | 47.96%                        | \$425,080          | 691          | 52.39%                   | \$398,051          | 385          | 30.92%                   | 6.79%                                |