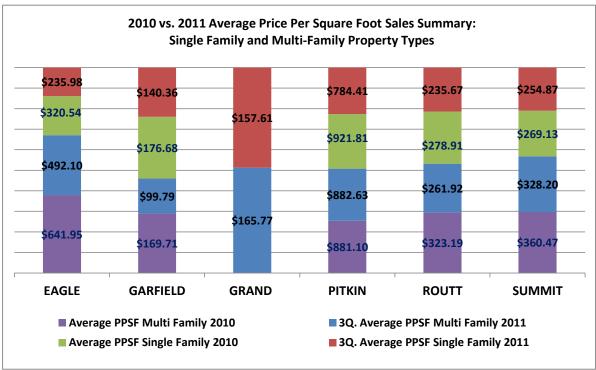

| Single Family & Multi Family | ngle Family & Multi Family Average Price Per Square Foot Comparison |                                        |                                    |                                   |                                    |                                   |                                              |                                             |  |  |  |  |  |  |  |
|------------------------------|---------------------------------------------------------------------|----------------------------------------|------------------------------------|-----------------------------------|------------------------------------|-----------------------------------|----------------------------------------------|---------------------------------------------|--|--|--|--|--|--|--|
| County:                      | YTD. 2011 Average Single<br>Family PPSF                             | YTD. 2011 Average<br>Multi Family PPSF | 2010 Average Single<br>Family PPSF | 2010 Average Multi<br>Family PPSF | 2009 Average Single<br>Family PPSF | 2009 Average Multi<br>Family PPSF | % Change 2010 vs. 2009<br>Single Family PPSF | % Change 2010 vs. 2009<br>Multi Family PPSF |  |  |  |  |  |  |  |
| EAGLE                        | \$235.98                                                            | \$492.10                               | \$320.54                           | \$641.95                          | \$346.40                           | \$529.02                          | -7.47%                                       | 21.35%                                      |  |  |  |  |  |  |  |
| GARFIELD                     | \$140.36                                                            | \$99.79                                | \$176.68                           | \$169.71                          | \$201.07                           | \$200.95                          | -12.13%                                      | -15.55%                                     |  |  |  |  |  |  |  |
| GRAND                        | \$157.61                                                            | \$165.77                               | n/a                                | n/a                               | n/a                                | n/a                               | n/a                                          | n/a                                         |  |  |  |  |  |  |  |
| PITKIN                       | \$784.41                                                            | \$882.63                               | \$921.81                           | \$881.10                          | \$998.24                           | \$1,021.08                        | -7.66%                                       | -13.71%                                     |  |  |  |  |  |  |  |
| ROUTT                        | \$235.67                                                            | \$261.92                               | \$278.91                           | \$323.19                          | \$303.09                           | \$292.50                          | -7.98%                                       | 10.49%                                      |  |  |  |  |  |  |  |
| SUMMIT                       | \$254.87                                                            | \$328.20                               | \$269.13                           | \$360.47                          | \$305.11                           | \$341.07                          | -11.79%                                      | 5.69%                                       |  |  |  |  |  |  |  |