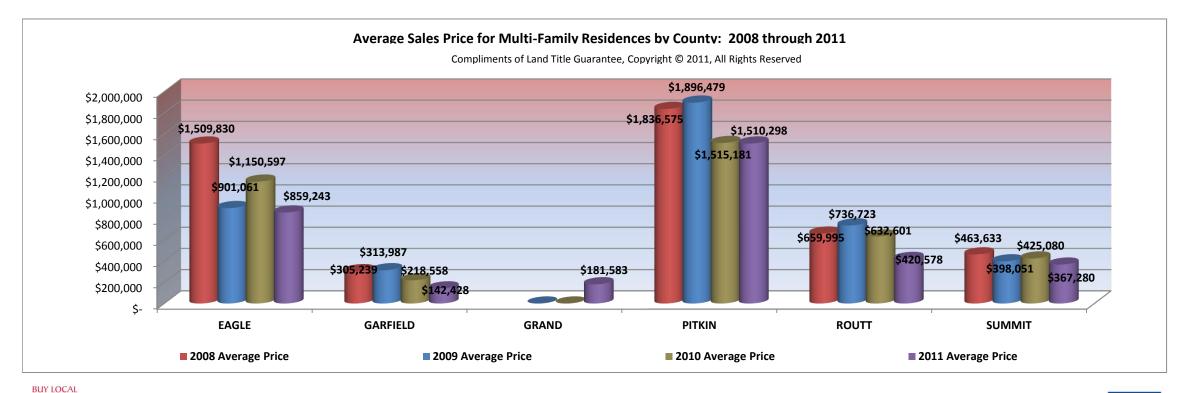

| Multi Family Average Price Ir | lti Family Average Price Index: % Gross number of Transactions shows the percentage of Gross Vokume # Transactions accounted for Multi-F |                             |              |                       |                    |              |                          |                    |              |                          |                                      |  |  |  |  |
|-------------------------------|------------------------------------------------------------------------------------------------------------------------------------------|-----------------------------|--------------|-----------------------|--------------------|--------------|--------------------------|--------------------|--------------|--------------------------|--------------------------------------|--|--|--|--|
| County:                       | Average Price 2011                                                                                                                       | Average Price Rank:<br>2011 | # Trans 2011 | % Gross # Trans: 2011 | Average Price 2010 | # Trans 2010 | % Gross # Trans:<br>2010 | Average Price 2009 | # Trans 2009 | % Gross #<br>Trans: 2009 | Avg. Price % Change<br>2011 vs. 2010 |  |  |  |  |
| EAGLE                         | \$859,243                                                                                                                                | 2                           | 618          | 45.54%                | \$1,150,597        | 599          | 47.92%                   | \$901,061          | 238          | 25.37%                   | -25.32%                              |  |  |  |  |
| GARFIELD                      | \$142,428                                                                                                                                | 6                           | 174          | 18.89%                | \$218,558          | 66           | 9.44%                    | \$313,987          | 64           | 10.14%                   | -34.83%                              |  |  |  |  |
| GRAND                         | \$181,583                                                                                                                                | 5                           | 330          | 35.14%                | n/a                | n/a          | n/a                      | n/a                | n/a          | n/a                      | n/a                                  |  |  |  |  |
| PITKIN                        | \$1,510,298                                                                                                                              | 1                           | 192          | 25.40%                | \$1,515,181        | 153          | 22.21%                   | \$1,896,479        | 90           | 12.82%                   | -0.32%                               |  |  |  |  |
| ROUTT                         | \$420,578                                                                                                                                | 3                           | 302          | 21.60%                | \$632,601          | 293          | 16.13%                   | \$736,723          | 121          | 11.38%                   | -33.52%                              |  |  |  |  |
| SUMMIT                        | \$367,280                                                                                                                                | 4                           | 722          | 49.86%                | \$425,080          | 691          | 52.39%                   | \$398,051          | 385          | 30.92%                   | -13.60%                              |  |  |  |  |