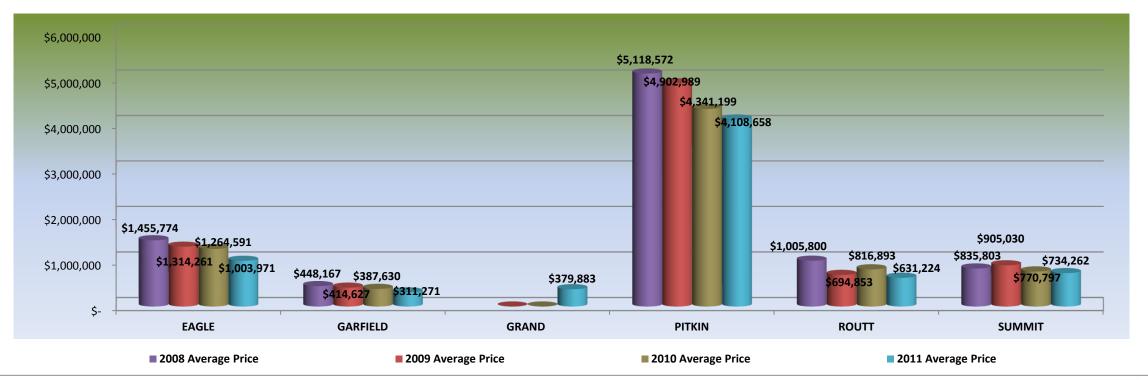

Routt County and Pitkin County Transactions include Interval/Timeshare Recordings for 2010 & 2009. See your Individual County Breakdowns for additional clarification.

| Single Family Average Price I | igle Family Average Price Index: % Gross number of Transactions shows the percentage of Gross Volume # Transactions accounted for by Sing |                             |              |                       |                    |              |                       |                    |              |                          |                                      |  |  |  |  |
|-------------------------------|-------------------------------------------------------------------------------------------------------------------------------------------|-----------------------------|--------------|-----------------------|--------------------|--------------|-----------------------|--------------------|--------------|--------------------------|--------------------------------------|--|--|--|--|
| County:                       | Average Price 2011                                                                                                                        | Average Price Rank:<br>2011 | # Trans 2011 | % Gross # Trans: 2011 | Average Price 2010 | # Trans 2010 | % Gross # Trans: 2010 | Average Price 2009 | # Trans 2009 | % Gross #<br>Trans: 2009 | Avg. Price % Change<br>2011 vs. 2010 |  |  |  |  |
| EAGLE                         | \$1,003,971                                                                                                                               | 2                           | 497          | 36.62%                | \$1,264,591        | 428          | 34.24%                | \$1,314,261        | 238          | 25.37%                   | -20.61%                              |  |  |  |  |
| GARFIELD                      | \$311,271                                                                                                                                 | 6                           | 587          | 63.74%                | \$387,630          | 461          | 65.95%                | \$414,627          | 264          | 41.84%                   | -19.70%                              |  |  |  |  |
| GRAND                         | \$379,883                                                                                                                                 | 5                           | 324          | 34.50%                | n/a                | n/a          | n/a                   | n/a                | n/a          | n/a                      | n/a                                  |  |  |  |  |
| PITKIN                        | \$4,108,658                                                                                                                               | 1                           | 172          | 22.75%                | \$4,341,199        | 143          | 20.75%                | \$4,902,989        | 73           | 10.40%                   | -5.36%                               |  |  |  |  |
| ROUTT                         | \$631,224                                                                                                                                 | 4                           | 289          | 20.67%                | \$816,893          | 192          | 10.57%                | \$694,853          | 109          | 10.25%                   | -22.73%                              |  |  |  |  |
| SUMMIT                        | \$734,262                                                                                                                                 | 3                           | 454          | 31.35%                | \$770,797          | 415          | 31.46%                | \$905,030          | 242          | 19.44%                   | -4.74%                               |  |  |  |  |

| Multi Family Average Price Ir | lti Family Average Price Index: % Gross number of Transactions shows the percentage of Gross Vokume # Transactions accounted for Multi-F |                             |              |                       |                    |              |                          |                    |              |                          |                                      |  |  |  |  |
|-------------------------------|------------------------------------------------------------------------------------------------------------------------------------------|-----------------------------|--------------|-----------------------|--------------------|--------------|--------------------------|--------------------|--------------|--------------------------|--------------------------------------|--|--|--|--|
| County:                       | Average Price 2011                                                                                                                       | Average Price Rank:<br>2011 | # Trans 2011 | % Gross # Trans: 2011 | Average Price 2010 | # Trans 2010 | % Gross # Trans:<br>2010 | Average Price 2009 | # Trans 2009 | % Gross #<br>Trans: 2009 | Avg. Price % Change<br>2011 vs. 2010 |  |  |  |  |
| EAGLE                         | \$859,243                                                                                                                                | 2                           | 618          | 45.54%                | \$1,150,597        | 599          | 47.92%                   | \$901,061          | 238          | 25.37%                   | -25.32%                              |  |  |  |  |
| GARFIELD                      | \$142,428                                                                                                                                | 6                           | 174          | 18.89%                | \$218,558          | 66           | 9.44%                    | \$313,987          | 64           | 10.14%                   | -34.83%                              |  |  |  |  |
| GRAND                         | \$181,583                                                                                                                                | 5                           | 330          | 35.14%                | n/a                | n/a          | n/a                      | n/a                | n/a          | n/a                      | n/a                                  |  |  |  |  |
| PITKIN                        | \$1,510,298                                                                                                                              | 1                           | 192          | 25.40%                | \$1,515,181        | 153          | 22.21%                   | \$1,896,479        | 90           | 12.82%                   | -0.32%                               |  |  |  |  |
| ROUTT                         | \$420,578                                                                                                                                | 3                           | 302          | 21.60%                | \$632,601          | 293          | 16.13%                   | \$736,723          | 121          | 11.38%                   | -33.52%                              |  |  |  |  |
| SUMMIT                        | \$367,280                                                                                                                                | 4                           | 722          | 49.86%                | \$425,080          | 691          | 52.39%                   | \$398,051          | 385          | 30.92%                   | -13.60%                              |  |  |  |  |