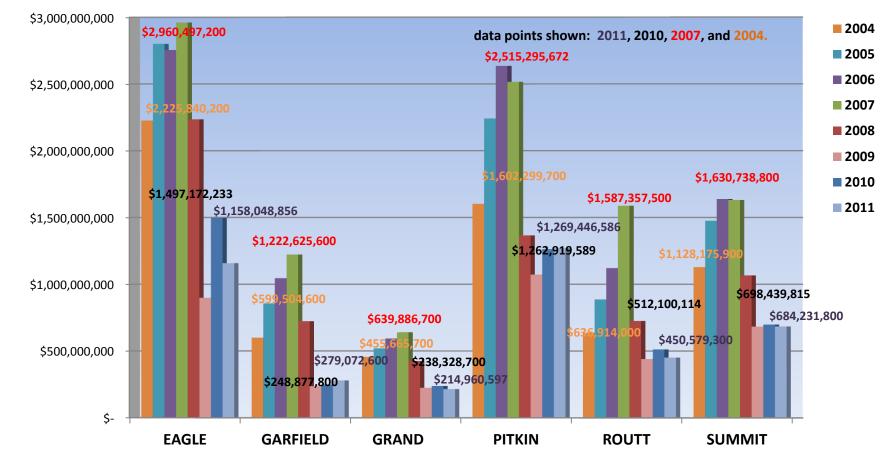

## **Gross Sales Transaction Summary: All Transactions Recorded from 2004 through 2011**

Eagle, Garfield, Grand, Pitkin, Routt & Summit County Gross Recorded Real Estate Sales Volume - All Tranactions\*

\*Pitkin County & Routt County include Interval/Timeshare transactions in Gross Volume

Compliments of Land Title Guarantee Company mountain offices located in Aspen, Avon, Breckenridge, Dillon, Eagle, Frisco, Glenwood Springs, Steamboat Springs, Vail & Winter Park.