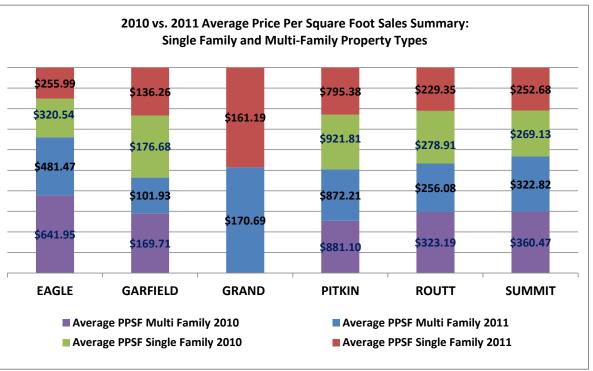

| Single Family & Multi Family | ngle Family & Multi Family Average Price Per Square Foot Comparison |                                   |                                    |                                   |                                    |                                   |                                              |                                             |  |  |  |  |  |  |  |
|------------------------------|---------------------------------------------------------------------|-----------------------------------|------------------------------------|-----------------------------------|------------------------------------|-----------------------------------|----------------------------------------------|---------------------------------------------|--|--|--|--|--|--|--|
| County:                      | 2011 Average Single<br>Family PPSF                                  | 2011 Average Multi<br>Family PPSF | 2010 Average Single<br>Family PPSF | 2010 Average Multi<br>Family PPSF | 2009 Average Single<br>Family PPSF | 2009 Average Multi<br>Family PPSF | % Change 2011 vs. 2010<br>Single Family PPSF | % Change 2011 vs. 2010<br>Multi Family PPSF |  |  |  |  |  |  |  |
| EAGLE                        | \$255.99                                                            | \$481.47                          | \$320.54                           | \$641.95                          | \$346.40                           | \$529.02                          | -20.14%                                      | -25.00%                                     |  |  |  |  |  |  |  |
| GARFIELD                     | \$136.26                                                            | \$101.93                          | \$176.68                           | \$169.71                          | \$201.07                           | \$200.95                          | -22.88%                                      | -39.94%                                     |  |  |  |  |  |  |  |
| GRAND                        | \$161.19                                                            | \$170.69                          | n/a                                | n/a                               | n/a                                | n/a                               | n/a                                          | n/a                                         |  |  |  |  |  |  |  |
| PITKIN                       | \$795.38                                                            | \$872.21                          | \$921.81                           | \$881.10                          | \$998.24                           | \$1,021.08                        | -13.72%                                      | -1.01%                                      |  |  |  |  |  |  |  |
| ROUTT                        | \$229.35                                                            | \$256.08                          | \$278.91                           | \$323.19                          | \$303.09                           | \$292.50                          | -17.77%                                      | -20.76%                                     |  |  |  |  |  |  |  |
| SUMMIT                       | \$252.68                                                            | \$322.82                          | \$269.13                           | \$360.47                          | \$305.11                           | \$341.07                          | -6.11%                                       | -10.44%                                     |  |  |  |  |  |  |  |