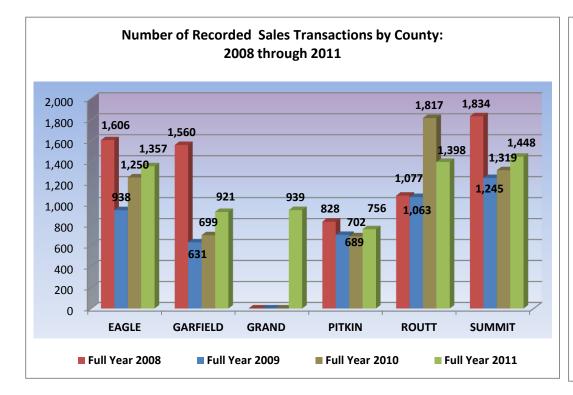

Copyright © 2011, All Rights Reserved.

Compliments of Land Title Guarantee Company, Copyright © 2011, All Rights Reserved

| Number of Transactions: % O | verall number of transactions sh | nows each county's percentag | e of the total gross volume tra | nsacted. |       |         |         |  |  |  |  |  |
|-----------------------------|----------------------------------|------------------------------|---------------------------------|----------|-------|---------|---------|--|--|--|--|--|
| County:                     | # Trans. 2011                    |                              |                                 |          |       |         |         |  |  |  |  |  |
| EAGLE                       | 1,357                            | 19.90%                       | 1,250                           | 21.65%   | 938   | 20.48%  | 8.56%   |  |  |  |  |  |
| GARFIELD                    | 921                              | 13.51%                       | 699                             | 12.11%   | 631   | 13.78%  | 31.76%  |  |  |  |  |  |
| GRAND                       | 939                              | 13.77%                       | n/a                             | n/a      | n/a   | n/a     | n/a     |  |  |  |  |  |
| PITKIN                      | 756                              | 11.09%                       | 689                             | 11.93%   | 702   | 15.33%  | 9.72%   |  |  |  |  |  |
| ROUTT                       | 1,398                            | 20.50%                       | 1,817                           | 31.47%   | 1,063 | 23.21%  | -23.06% |  |  |  |  |  |
| SUMMIT                      | 1,448                            | 21.23%                       | 1,319                           | 22.84%   | 1,245 | 27.19%  | 9.78%   |  |  |  |  |  |
| Grand Total:                | 6,819                            | 100.00%                      | 5,774                           | 100.00%  | 4,579 | 100.00% | 18.10%  |  |  |  |  |  |