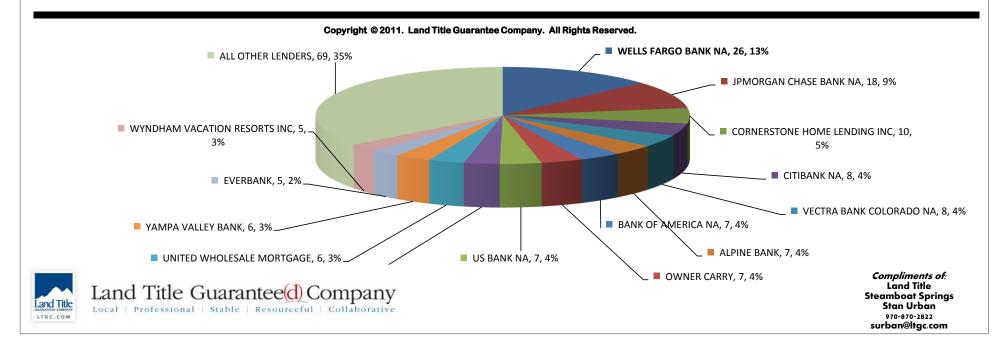

# Land Title Lender Analysis: Routt County Top 65% Lenders - March 2013

**Number of Loans: 195** 