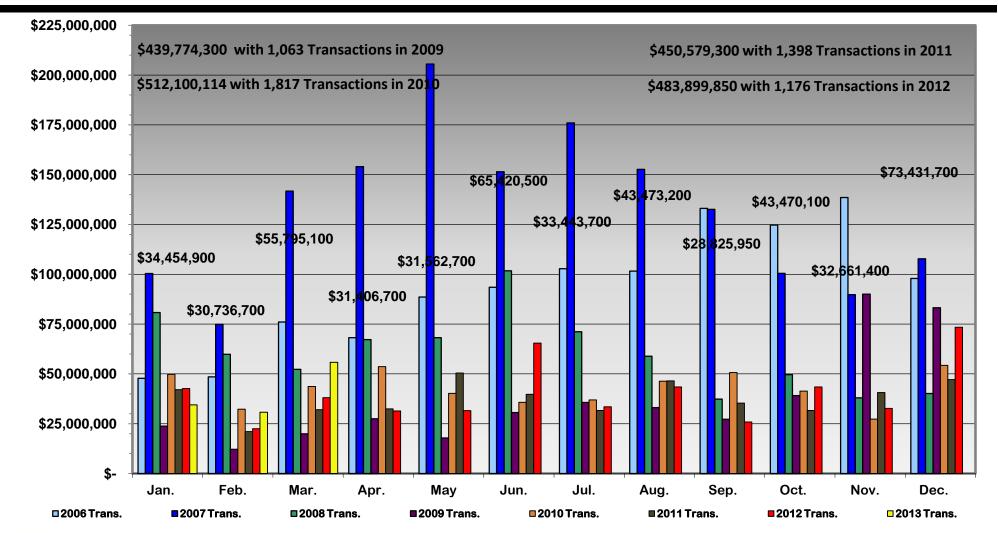

#### **Land Title Market Analysis by Total Transactions: Routt County**

| Edila Hillo Mainot | Allalyolo by | · Otal | · · alloadeldiloi | itoatt ooaiit |
|--------------------|--------------|--------|-------------------|---------------|
| Gross Volume       |              |        |                   |               |

|               | Dollar Volume   | Dollar Volume   | Actual  | Dollar Volume | Actual  | Dollar Volume | Actual  | Dollar Volume | Actual  | Dollar Volume | Actual  | Dollar Volume | Actual  | Dollar Volume | Actual   |
|---------------|-----------------|-----------------|---------|---------------|---------|---------------|---------|---------------|---------|---------------|---------|---------------|---------|---------------|----------|
| Month         | 2006            | 2007            | %       | 2008          | %       | 2009          | %       | 2010          | %       | 2011          | %       | 2012          | %       | 2013          | %        |
|               |                 |                 | Change  |               | Change  |               | Change  |               | Change  |               | Change  |               | Change  |               | Change   |
| January       | \$47,741,500    | \$100,388,000   | 110.27% | \$80,775,200  | -19.54% | \$23,760,700  | -70.58% | \$49,807,800  | 109.62% | \$42,060,200  | -15.55% | \$42,660,000  | 1.43%   | \$34,454,900  | -19.23%  |
| February      | \$48,469,000    | \$74,817,700    | 54.36%  | \$59,799,800  | -20.07% | \$12,071,300  | -79.81% | \$32,234,900  | 167.04% | \$21,041,600  | -34.72% | \$22,452,400  | 6.70%   | \$30,736,700  | 36.90%   |
| March         | \$76,032,100    | \$141,794,800   | 86.49%  | \$52,278,700  | -63.13% | \$19,894,200  | -61.95% | \$43,661,200  | 119.47% | \$32,004,300  | -26.70% | \$38,091,500  | 19.02%  | \$55,795,100  | 46.48%   |
| April         | \$68,152,500    | \$154,031,800   | 126.01% | \$67,237,500  | -56.35% | \$27,469,200  | -59.15% | \$53,646,200  | 95.30%  | \$32,443,500  | -39.52% | \$31,406,700  | -3.20%  |               | -100.00% |
| May           | \$88,595,100    | \$205,527,100   | 131.98% | \$68,152,000  | -66.84% | \$17,799,200  | -73.88% | \$40,211,100  | 125.92% | \$50,417,300  | 25.38%  | \$31,562,700  | -37.40% |               | -100.00% |
| June          | \$93,477,400    | \$151,501,800   | 62.07%  | \$101,755,200 | -32.84% | \$30,581,700  | -69.95% | \$35,689,200  | 16.70%  | \$39,752,300  | 11.38%  | \$65,420,500  | 64.57%  |               | -100.00% |
| July          | \$102,809,200   | \$176,003,400   | 71.19%  | \$71,139,100  | -59.58% | \$35,618,400  | -49.93% | \$36,925,400  | 3.67%   | \$31,628,400  | -14.35% | \$33,443,700  | 5.74%   |               | -100.00% |
| August        | \$101,555,363   | \$152,660,300   | 50.32%  | \$58,864,100  | -61.44% | \$33,040,500  | -43.87% | \$46,343,500  | 40.26%  | \$46,522,400  | 0.39%   | \$43,473,200  | -6.55%  |               | -100.00% |
| September     | \$133,075,900   | \$132,588,800   | -0.37%  | \$37,364,200  | -71.82% | \$27,238,500  | -27.10% | \$50,689,800  | 86.10%  | \$35,317,400  | -30.33% | \$25,825,950  | -26.87% |               | -100.00% |
| October       | \$124,721,400   | \$100,504,000   | -19.42% | \$49,635,100  | -50.61% | \$39,111,000  | -21.20% | \$41,353,400  | 5.73%   | \$31,640,400  | -23.49% | \$43,470,100  | 37.39%  |               | -100.00% |
| November      | \$138,544,400   | \$89,777,000    | -35.20% | \$37,955,800  | -57.72% | \$89,994,700  | 137.10% | \$27,275,714  | -69.69% | \$40,648,300  | 49.03%  | \$32,661,400  | -19.65% |               | -100.00% |
| December      | \$97,862,200    | \$107,762,800   | 10.12%  | \$40,144,500  | -62.75% | \$83,194,900  | 107.24% | \$54,261,900  | -34.78% | \$47,103,200  | -13.19% | \$73,431,700  | 55.90%  |               | -100.00% |
| Year to Date: | \$172,242,600   | \$317,000,500   | 84.04%  | \$192,853,700 | -39.16% | \$55,726,200  | -71.10% | \$125,703,900 | 125.57% | \$95,106,100  | -24.34% | \$103,203,900 | 8.51%   | \$120,986,700 | 17.23%   |
| TOTAL         | \$1,121,036,063 | \$1,587,357,500 | 41.60%  | \$725,101,200 | -54.32% | \$439,774,300 | -39.35% | \$512,100,114 | 16.45%  | \$450,579,300 | -12.01% | \$483,899,850 | 7.40%   | \$120,986,700 | -75.00%  |

Copyright © 2011. Land Title Guarantee. All Rights Reserved

| Number of Tran | isacuons      |               |         |               |         |               |         |               |         |               |         |               |         |               |          |
|----------------|---------------|---------------|---------|---------------|---------|---------------|---------|---------------|---------|---------------|---------|---------------|---------|---------------|----------|
|                | Dollar Volume | Dollar Volume | Actual   |
| Month          | 2006          | 2007          | %       | 2008          | %       | 2009          | %       | 2010          | %       | 2011          | %       | 2012          | %       | 2013          | %        |
|                |               |               | Change   |
| January        | 223           | 180           | -19.28% | 136           | -24.44% | 176           | 29.41%  | 109           | -38.07% | 136           | 24.77%  | 66            | -51.47% | 101           | 53.03%   |
| February       | 205           | 151           | -26.34% | 109           | -27.81% | 47            | -56.88% | 78            | 65.96%  | 105           | 34.62%  | 69            | -34.29% | 94            | 36.23%   |
| March          | 298           | 242           | -18.79% | 89            | -63.22% | 54            | -39.33% | 125           | 131.48% | 142           | 13.60%  | 99            | -30.28% | 71            | -28.28%  |
| April          | 405           | 230           | -43.21% | 140           | -39.13% | 59            | -57.86% | 104           | 76.27%  | 72            | -30.77% | 90            | 25.00%  |               | -100.00% |
| May            | 412           | 291           | -29.37% | 98            | -66.32% | 46            | -53.06% | 190           | 313.04% | 137           | -27.89% | 79            | -42.34% |               | -100.00% |
| June           | 318           | 266           | -16.35% | 92            | -65.41% | 67            | -27.17% | 167           | 149.25% | 94            | -43.71% | 109           | 15.96%  |               | -100.00% |
| July           | 280           | 240           | -14.29% | 94            | -60.83% | 44            | -53.19% | 213           | 384.09% | 79            | -62.91% | 100           | 26.58%  |               | -100.00% |
| August         | 340           | 270           | -20.59% | 70            | -74.07% | 72            | 2.86%   | 271           | 276.39% | 134           | -50.55% | 138           | 2.99%   |               | -100.00% |
| September      | 274           | 189           | -31.02% | 64            | -66.14% | 86            | 34.38%  | 212           | 146.51% | 140           | -33.96% | 84            | -40.00% |               | -100.00% |
| October        | 266           | 196           | -26.32% | 68            | -65.31% | 125           | 83.82%  | 176           | 40.80%  | 99            | -43.75% | 119           | 20.20%  |               | -100.00% |
| November       | 262           | 159           | -39.31% | 49            | -69.18% | 131           | 167.35% | 93            | -29.01% | 124           | 33.33%  | 93            | -25.00% |               | -100.00% |
| December       | 194           | 141           | -27.32% | 68            | -51.77% | 156           | 129.41% | 79            | -49.36% | 136           | 72.15%  | 130           | -4.41%  |               | -100.00% |
| Year to Date:  | 726           | 573           | -21.07% | 334           | -41.71% | 277           | -17.07% | 312           | 12.64%  | 383           | 22.76%  | 234           | -38.90% | 266           | 13.68%   |
| TOTAL          | 3477          | 2555          | -26.52% | 1077          | -57.85% | 1063          | -1.30%  | 1817          | 70.93%  | 1398          | -23.06% | 1176          | -15.88% | 266           | -77.38%  |

This data is reported from the Clerk & Recorders office and believed to be accurate but is not guaranteed.

Figures shown reflect arms-length property only and do not include deeds on which a documentary fee was not paid.