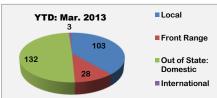

# **Land Title Market Analysis by Area: Routt County**

| YTD: Mar. 2013                  |                          | Δ                | All Transact         | Residential Summary  |                                   |                                  |                                   |                                  |                                   |
|---------------------------------|--------------------------|------------------|----------------------|----------------------|-----------------------------------|----------------------------------|-----------------------------------|----------------------------------|-----------------------------------|
| Area                            | s Volume<br>Transactions | % of s<br>Volume | # of<br>Transactions | % of<br>Transactions | Average s<br>Transaction<br>Price | Median s<br>Transaction<br>Price | Average s<br>Residential<br>Price | Median s<br>Residential<br>Price | Average \$<br>Residential<br>PPSF |
| Fish Creek                      | \$10,762,900             | 8.90%            | 15                   | 5.64%                | \$717,527                         | \$655,000                        | \$713,064                         | \$646,500                        | \$269                             |
| Hayden & Surrounding Area       | \$3,028,700              | 2.50%            | 8                    | 3.01%                | \$378,588                         | \$138,300                        | \$244,150                         | \$200,300                        | \$142                             |
| Oak Creek, Phippsburg           | \$3,375,500              | 2.79%            | 11                   | 4.14%                | \$306,864                         | \$85,000                         | \$86,588                          | \$78,000                         | \$74                              |
| North Routt County              | \$8,920,500              | 7.37%            | 9                    | 3.38%                | \$991,167                         | \$249,500                        | \$1,392,417                       | \$417,250                        | \$196                             |
| South Routt County              | \$17,065,700             | 14.11%           | 15                   | 5.64%                | \$1,137,713                       | \$725,000                        | \$1,583,200                       | \$741,250                        | \$288                             |
| Stagecoach                      | \$1,275,300              | 1.05%            | 6                    | 2.26%                | \$212,550                         | \$208,450                        | \$249,660                         | \$210,000                        | \$102                             |
| Steamboat - Downtown Area       | \$6,588,000              | 5.45%            | 16                   | 6.02%                | \$411,750                         | \$416,750                        | \$456,962                         | \$460,000                        | \$271                             |
| Steamboat - Mountain Area       | \$34,297,700             | 28.35%           | 73                   | 27.44%               | \$469,832                         | \$320,000                        | \$476,551                         | \$320,000                        | \$302                             |
| Strawberry Park, Elk River      | \$18,307,500             | 15.13%           | 9                    | 3.38%                | \$2,034,167                       | \$1,100,000                      | \$826,875                         | \$827,500                        | \$223                             |
| Catamount                       | \$4,450,000              | 3.68%            | 2                    | 0.75%                | \$2,225,000                       | dna                              | \$4,000,000                       | dna                              | \$531                             |
| West Steamboat                  | \$3,642,800              | 3.01%            | 12                   | 4.51%                | \$303,567                         | \$214,000                        | \$252,850                         | \$211,900                        | \$144                             |
| Quit Claim Deeds                | \$515,500                | 0.43%            | 6                    | 2.26%                | \$85,917                          | \$50,000                         | \$0                               | \$0                              | \$0                               |
| Timeshare & Interval Unit Sales | \$8,756,600              | 7.24%            | 84                   | 31.58%               | \$104,245                         | \$60,900                         | \$0                               | \$0                              | \$0                               |
| TOTAL                           | \$120,986,700            | 100.00%          | 266                  | 100.00%              | \$634,742                         | \$350,000                        | \$602,048                         | \$369,750                        | \$256                             |
| (BANK SALES)                    | 15,956,400               | 13.19%           | 47                   | 17.67%               | \$339,498                         | \$230,000                        | \$318,754                         | \$216,600                        | \$185                             |