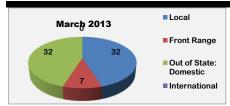

# **Land Title Market Analysis by Area: Routt County**

| March 2013                      |                          | All Transaction Summary |                      |                      |                                   |                                  |                                   | dential Sun                      | nmary                             |
|---------------------------------|--------------------------|-------------------------|----------------------|----------------------|-----------------------------------|----------------------------------|-----------------------------------|----------------------------------|-----------------------------------|
| Area                            | s Volume<br>Transactions | % of s<br>Volume        | # of<br>Transactions | % of<br>Transactions | Average s<br>Transaction<br>Price | Median s<br>Transaction<br>Price | Average s<br>Residential<br>Price | Median s<br>Residential<br>Price | Average \$<br>Residential<br>PPSF |
| Fish Creek                      | \$3,278,000              | 5.88%                   | 4                    | 5.63%                | \$819,500                         | \$777,500                        | \$819,500                         | \$777,500                        | \$251                             |
| Hayden & Surrounding Area       | \$2,452,700              | 4.40%                   | 6                    | 8.45%                | \$408,783                         | \$130,300                        | \$200,300                         | dna                              | \$145                             |
| Oak Creek, Phippsburg           | \$85,000                 | 0.15%                   | 1                    | 1.41%                | \$85,000                          | dna                              | \$85,000                          | dna                              | \$61                              |
| North Routt County              | \$7,655,500              | 13.72%                  | 5                    | 7.04%                | \$1,531,100                       | \$249,500                        | \$2,466,500                       | \$1,250,000                      | \$247                             |
| South Routt County              | \$13,006,400             | 23.31%                  | 6                    | 8.45%                | \$2,167,733                       | \$1,174,500                      | \$2,600,800                       | \$1,525,000                      | \$360                             |
| Stagecoach                      | \$612,900                | 1.10%                   | 3                    | 4.23%                | \$204,300                         | \$206,900                        | \$292,950                         | dna                              | \$111                             |
| Steamboat - Downtown Area       | \$1,199,500              | 2.15%                   | 3                    | 4.23%                | \$399,833                         | \$458,500                        | \$399,833                         | \$458,500                        | \$315                             |
| Steamboat - Mountain Area       | \$6,583,300              | 11.80%                  | 14                   | 19.72%               | \$470,236                         | \$278,000                        | \$536,458                         | \$303,750                        | \$259                             |
| Strawberry Park, Elk River      | \$16,412,500             | 29.42%                  | 6                    | 8.45%                | \$2,735,417                       | \$1,125,000                      | \$1,412,500                       | dna                              | \$100                             |
| Catamount                       | \$0                      | 0.00%                   | 0                    | 0.00%                | \$0                               | \$0                              | \$0                               | \$0                              | \$0                               |
| West Steamboat                  | \$1,469,300              | 2.63%                   | 5                    | 7.04%                | \$293,860                         | \$212,500                        | \$182,325                         | \$211,900                        | \$129                             |
| Quit Claim Deeds                | \$0                      | 0.00%                   | 0                    | 0.00%                | \$0                               | \$0                              | \$0                               | \$0                              | \$0                               |
| Timeshare & Interval Unit Sales | \$3,040,000              | 5.45%                   | 18                   | 25.35%               | \$168,889                         | \$185,000                        | \$0                               | \$0                              | \$0                               |
| TOTAL                           | \$55,795,100             | 0.00%                   | 71                   | 100.00%              | \$995,379                         | \$379,000                        | \$933,292                         | \$379,000                        | \$237                             |
| (BANK SALES)                    | 4,799,700                | 8.60%                   | 10                   | 14.08%               | \$479,970                         | \$209,100                        | \$447,463                         | \$211,300                        | \$120                             |