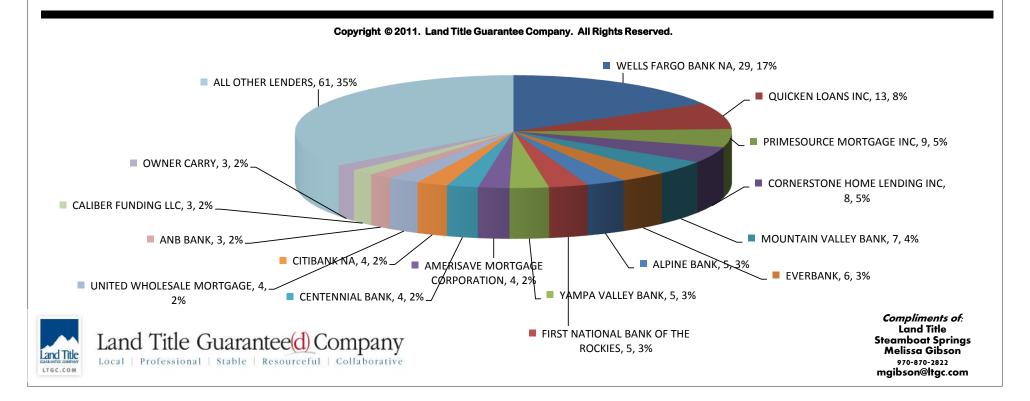

# Land Title Lender Analysis: Routt County Top 65% Lenders - June 2013

**Number of Loans: 173** 