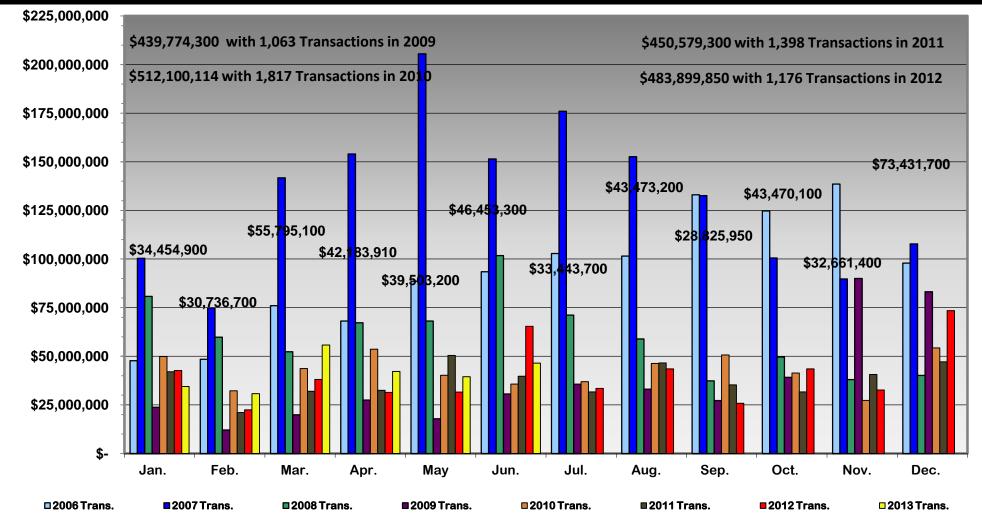

# Land Title Market Analysis Historical Gross Sales Volume: Routt County 2006 - YTD. 2013

Copyright © 2011. Land Title Guarantee Company. All Rights Reserved.

|               | Dollar Volume   | Dollar Volume   | Actual  | Dollar Volume | Actual  | Dollar Volume | Actual  | Dollar Volume | Actual  | Dollar Volume | Actual  | Dollar Volume | Actual  | Dollar Volume | Actual   |
|---------------|-----------------|-----------------|---------|---------------|---------|---------------|---------|---------------|---------|---------------|---------|---------------|---------|---------------|----------|
| Month         | 2006            | 2007            | %       | 2008          | %       | 2009          | %       | 2010          | %       | 2011          | %       | 2012          | %       | 2013          | %        |
|               |                 |                 | Change  |               | Change  |               | Change  |               | Change  |               | Change  |               | Change  |               | Change   |
| January       | \$47,741,500    | \$100,388,000   | 110.27% | \$80,775,200  | -19.54% | \$23,760,700  | -70.58% | \$49,807,800  | 109.62% | \$42,060,200  | -15.55% | \$42,660,000  | 1.43%   | \$34,454,900  | -19.23%  |
| February      | \$48,469,000    | \$74,817,700    | 54.36%  | \$59,799,800  | -20.07% | \$12,071,300  | -79.81% | \$32,234,900  | 167.04% | \$21,041,600  | -34.72% | \$22,452,400  | 6.70%   | \$30,736,700  | 36.90%   |
| March         | \$76,032,100    | \$141,794,800   | 86.49%  | \$52,278,700  | -63.13% | \$19,894,200  | -61.95% | \$43,661,200  | 119.47% | \$32,004,300  | -26.70% | \$38,091,500  | 19.02%  | \$55,795,100  | 46.48%   |
| April         | \$68,152,500    | \$154,031,800   | 126.01% | \$67,237,500  | -56.35% | \$27,469,200  | -59.15% | \$53,646,200  | 95.30%  | \$32,443,500  | -39.52% | \$31,406,700  | -3.20%  | \$42,183,910  | 34.32%   |
| May           | \$88,595,100    | \$205,527,100   | 131.98% | \$68,152,000  | -66.84% | \$17,799,200  | -73.88% | \$40,211,100  | 125.92% | \$50,417,300  | 25.38%  | \$31,562,700  | -37.40% | \$39,503,200  | 25.16%   |
| June          | \$93,477,400    | \$151,501,800   | 62.07%  | \$101,755,200 | -32.84% | \$30,581,700  | -69.95% | \$35,689,200  | 16.70%  | \$39,752,300  | 11.38%  | \$65,420,500  | 64.57%  | \$46,453,300  | -28.99%  |
| July          | \$102,809,200   | \$176,003,400   | 71.19%  | \$71,139,100  | -59.58% | \$35,618,400  | -49.93% | \$36,925,400  | 3.67%   | \$31,628,400  | -14.35% | \$33,443,700  | 5.74%   |               | -100.00% |
| August        | \$101,555,363   | \$152,660,300   | 50.32%  | \$58,864,100  | -61.44% | \$33,040,500  | -43.87% | \$46,343,500  | 40.26%  | \$46,522,400  | 0.39%   | \$43,473,200  | -6.55%  |               | -100.00% |
| September     | \$133,075,900   | \$132,588,800   | -0.37%  | \$37,364,200  | -71.82% | \$27,238,500  | -27.10% | \$50,689,800  | 86.10%  | \$35,317,400  | -30.33% | \$25,825,950  | -26.87% |               | -100.00% |
| October       | \$124,721,400   | \$100,504,000   | -19.42% | \$49,635,100  | -50.61% | \$39,111,000  | -21.20% | \$41,353,400  | 5.73%   | \$31,640,400  | -23.49% | \$43,470,100  | 37.39%  |               | -100.00% |
| November      | \$138,544,400   | \$89,777,000    | -35.20% | \$37,955,800  | -57.72% | \$89,994,700  | 137.10% | \$27,275,714  | -69.69% | \$40,648,300  | 49.03%  | \$32,661,400  | -19.65% |               | -100.00% |
| December      | \$97,862,200    | \$107,762,800   | 10.12%  | \$40,144,500  | -62.75% | \$83,194,900  | 107.24% | \$54,261,900  | -34.78% | \$47,103,200  | -13.19% | \$73,431,700  | 55.90%  |               | -100.00% |
| Year to Date: | \$422,467,600   | \$828,061,200   | 96.01%  | \$429,998,400 | -48.07% | \$131,576,300 | -69.40% | \$255,250,400 | 93.99%  | \$217,719,200 | -14.70% | \$231,593,800 | 6.37%   | \$249,127,110 | 7.57%    |
| TOTAL         | \$1,121,036,063 | \$1,587,357,500 | 41.60%  | \$725,101,200 | -54.32% | \$439,774,300 | -39.35% | \$512,100,114 | 16.45%  | \$450,579,300 | -12.01% | \$483,899,850 | 7.40%   | \$249,127,110 | -48.52%  |

Copyright © 2011. Land Title Guarantee. All Rights Reserved

| Number of Iran | sacuons       |               |         |               |         |               |         |               |         |               |         |               |         |               |          |
|----------------|---------------|---------------|---------|---------------|---------|---------------|---------|---------------|---------|---------------|---------|---------------|---------|---------------|----------|
|                | Dollar Volume | Dollar Volume | Actual   |
| Month          | 2006          | 2007          | %       | 2008          | %       | 2009          | %       | 2010          | %       | 2011          | %       | 2012          | %       | 2013          | %        |
|                |               |               | Change   |
| January        | 223           | 180           | -19.28% | 136           | -24.44% | 176           | 29.41%  | 109           | -38.07% | 136           | 24.77%  | 66            | -51.47% | 101           | 53.03%   |
| February       | 205           | 151           | -26.34% | 109           | -27.81% | 47            | -56.88% | 78            | 65.96%  | 105           | 34.62%  | 69            | -34.29% | 94            | 36.23%   |
| March          | 298           | 242           | -18.79% | 89            | -63.22% | 54            | -39.33% | 125           | 131.48% | 142           | 13.60%  | 99            | -30.28% | 71            | -28.28%  |
| April          | 405           | 230           | -43.21% | 140           | -39.13% | 59            | -57.86% | 104           | 76.27%  | 72            | -30.77% | 90            | 25.00%  | 107           | 18.89%   |
| May            | 412           | 291           | -29.37% | 98            | -66.32% | 46            | -53.06% | 190           | 313.04% | 137           | -27.89% | 79            | -42.34% | 104           | 31.65%   |
| June           | 318           | 266           | -16.35% | 92            | -65.41% | 67            | -27.17% | 167           | 149.25% | 94            | -43.71% | 109           | 15.96%  | 108           | -0.92%   |
| July           | 280           | 240           | -14.29% | 94            | -60.83% | 44            | -53.19% | 213           | 384.09% | 79            | -62.91% | 100           | 26.58%  |               | -100.00% |
| August         | 340           | 270           | -20.59% | 70            | -74.07% | 72            | 2.86%   | 271           | 276.39% | 134           | -50.55% | 138           | 2.99%   |               | -100.00% |
| September      | 274           | 189           | -31.02% | 64            | -66.14% | 86            | 34.38%  | 212           | 146.51% | 140           | -33.96% | 84            | -40.00% |               | -100.00% |
| October        | 266           | 196           | -26.32% | 68            | -65.31% | 125           | 83.82%  | 176           | 40.80%  | 99            | -43.75% | 119           | 20.20%  |               | -100.00% |
| November       | 262           | 159           | -39.31% | 49            | -69.18% | 131           | 167.35% | 93            | -29.01% | 124           | 33.33%  | 93            | -25.00% |               | -100.00% |
| December       | 194           | 141           | -27.32% | 68            | -51.77% | 156           | 129.41% | 79            | -49.36% | 136           | 72.15%  | 130           | -4.41%  |               | -100.00% |
| Year to Date:  | 1861          | 1360          | -26.92% | 664           | -51.18% | 449           | -32.38% | 773           | 72.16%  | 686           | -11.25% | 512           | -25.36% | 585           | 14.26%   |
| TOTAL          | 3477          | 2555          | -26.52% | 1077          | -57.85% | 1063          | -1.30%  | 1817          | 70.93%  | 1398          | -23.06% | 1176          | -15.88% | 585           | -50.26%  |