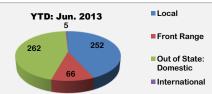

## **Land Title Market Analysis by Area: Routt County**

| YTD: June 2013                  |                          | III Transact     | Residential Summary  |                      |                                   |                                  |                                   |                                  |                                   |
|---------------------------------|--------------------------|------------------|----------------------|----------------------|-----------------------------------|----------------------------------|-----------------------------------|----------------------------------|-----------------------------------|
| Area                            | s Volume<br>Transactions | % of s<br>Volume | # of<br>Transactions | % of<br>Transactions | Average s<br>Transaction<br>Price | Median s<br>Transaction<br>Price | Average s<br>Residential<br>Price | Median s<br>Residential<br>Price | Average \$<br>Residential<br>PPSF |
| Fish Creek                      | \$14,696,200             | 5.90%            | 24                   | 4.10%                | \$612,342                         | \$612,500                        | \$626,645                         | \$612,500                        | \$265                             |
| Hayden & Surrounding Area       | \$15,066,600             | 6.05%            | 26                   | 4.44%                | \$579,485                         | \$165,700                        | \$687,367                         | \$171,650                        | \$213                             |
| Oak Creek, Phippsburg           | \$5,864,300              | 2.35%            | 21                   | 3.59%                | \$279,252                         | \$94,900                         | \$154,033                         | \$85,000                         | \$92                              |
| North Routt County              | \$9,943,800              | 3.99%            | 17                   | 2.91%                | \$584,929                         | \$191,000                        | \$986,533                         | \$239,000                        | \$166                             |
| South Routt County              | \$25,739,500             | 10.33%           | 24                   | 4.10%                | \$1,072,479                       | \$662,500                        | \$1,382,694                       | \$735,000                        | \$288                             |
| Stagecoach                      | \$2,394,700              | 0.96%            | 19                   | 3.25%                | \$126,037                         | \$72,900                         | \$231,900                         | \$212,900                        | \$116                             |
| Steamboat - Downtown Area       | \$22,400,300             | 8.99%            | 50                   | 8.55%                | \$448,006                         | \$393,500                        | \$484,136                         | \$459,000                        | \$302                             |
| Steamboat - Mountain Area       | \$83,947,210             | 33.70%           | 183                  | 31.28%               | \$458,728                         | \$320,000                        | \$470,168                         | \$320,000                        | \$279                             |
| Strawberry Park, Elk River      | \$31,685,500             | 12.72%           | 19                   | 3.25%                | \$1,667,658                       | \$1,150,000                      | \$1,005,955                       | \$975,000                        | \$217                             |
| Catamount                       | \$10,215,000             | 4.10%            | 6                    | 1.03%                | \$1,702,500                       | \$932,500                        | \$2,241,250                       | \$2,022,500                      | \$443                             |
| West Steamboat                  | \$10,841,700             | 4.35%            | 34                   | 5.81%                | \$318,874                         | \$282,500                        | \$352,404                         | \$345,000                        | \$204                             |
| Quit Claim Deeds                | \$1,190,800              | 0.48%            | 11                   | 1.88%                | \$108,255                         | \$50,000                         | \$0                               | \$0                              | \$0                               |
| Timeshare & Interval Unit Sales | \$15,141,500             | 6.08%            | 151                  | 25.81%               | \$100,275                         | \$61,800                         | \$0                               | \$0                              | \$0                               |
| TOTAL                           | \$249,127,110            | 100.00%          | 585                  | 100.00%              | \$550,342                         | \$325,000                        | \$563,740                         | \$357,400                        | \$257                             |
| (BANK SALES)                    | 23,994,000               | 9.63%            | 77                   | 13.16%               | \$311,610                         | \$211,100                        | \$315,749                         | \$211,400                        | \$170                             |