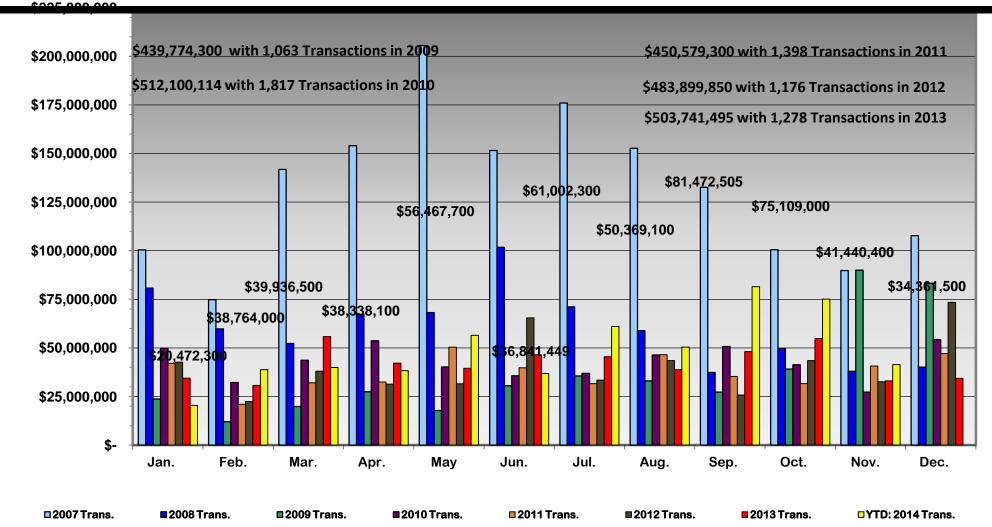

# Land Title Market Analysis Historical Gross Sales Volume: Routt County 2007 - YTD: 2014

Copyright © 2011. Land Title Guarantee Company. All Rights Reserved.

\$27,275,714

\$54,261,900

\$457,838,214

\$512,100,114

| Cross volume |               |               |         |               |         |               |         |               |         |               |         |               |         |               |         |
|--------------|---------------|---------------|---------|---------------|---------|---------------|---------|---------------|---------|---------------|---------|---------------|---------|---------------|---------|
|              | Dollar Volume | Dollar Volume | Actual  |
| Month        | 2007          | 2008          | %       | 2009          | %       | 2010          | %       | 2011          | %       | 2012          | %       | 2013          | %       | 2014          | %       |
|              |               |               | Change  |
| January      | \$100,388,000 | \$80,775,200  | -19.54% | \$23,760,700  | -70.58% | \$49,807,800  | 109.62% | \$42,060,200  | -15.55% | \$42,660,000  | 1.43%   | \$34,454,900  | -19.23% | \$20,472,300  | -40.58% |
| February     | \$74,817,700  | \$59,799,800  | -20.07% | \$12,071,300  | -79.81% | \$32,234,900  | 167.04% | \$21,041,600  | -34.72% | \$22,452,400  | 6.70%   | \$30,736,700  | 36.90%  | \$38,764,000  | 26.12%  |
| March        | \$141,794,800 | \$52,278,700  | -63.13% | \$19,894,200  | -61.95% | \$43,661,200  | 119.47% | \$32,004,300  | -26.70% | \$38,091,500  | 19.02%  | \$55,795,100  | 46.48%  | \$39,936,500  | -28.42% |
| April        | \$154,031,800 | \$67,237,500  | -56.35% | \$27,469,200  | -59.15% | \$53,646,200  | 95.30%  | \$32,443,500  | -39.52% | \$31,406,700  | -3.20%  | \$42,183,910  | 34.32%  | \$38,338,000  | -9.12%  |
| May          | \$205,527,100 | \$68,152,000  | -66.84% | \$17,799,200  | -73.88% | \$40,211,100  | 125.92% | \$50,417,300  | 25.38%  | \$31,562,700  | -37.40% | \$39,503,200  | 25.16%  | \$56,467,700  | 42.94%  |
| June         | \$151,501,800 | \$101,755,200 | -32.84% | \$30,581,700  | -69.95% | \$35,689,200  | 16.70%  | \$39,752,300  | 11.38%  | \$65,420,500  | 64.57%  | \$46,453,300  | -28.99% | \$36,841,449  | -20.69% |
| July         | \$176,003,400 | \$71,139,100  | -59.58% | \$35,618,400  | -49.93% | \$36,925,400  | 3.67%   | \$31,628,400  | -14.35% | \$33,443,700  | 5.74%   | \$45,430,700  | 35.84%  | \$61,002,300  | 34.28%  |
| August       | \$152,660,300 | \$58,864,100  | -61.44% | \$33,040,500  | -43.87% | \$46,343,500  | 40.26%  | \$46,522,400  | 0.39%   | \$43,473,200  | -6.55%  | \$38,823,400  | -10.70% | \$50,369,100  | 29.74%  |
| September    | \$132.588.800 | \$37.364.200  | -71.82% | \$27,238,500  | -27.10% | \$50.689.800  | 86.10%  | \$35.317.400  | -30.33% | \$25.825.950  | -26.87% | \$48.074.285  | 86.15%  | \$81,472,505  | 69.47%  |

25.30%

-100.00%

\$54.851.600

\$33.072.900

\$34,361,500

\$469,379,995

| <b>Number of Tran</b> | sactions       |                |         |                |         |                |         |                |         |                |         |                |         |                |          |
|-----------------------|----------------|----------------|---------|----------------|---------|----------------|---------|----------------|---------|----------------|---------|----------------|---------|----------------|----------|
|                       | # Transactions | # Transactions | Actual   |
| Month                 | 2007           | 2008           | %       | 2009           | %       | 2010           | %       | 2011           | %       | 2012           | %       | 2013           | %       | 2014           | %        |
|                       |                |                | Change   |
| January               | 180            | 136            | -24.44% | 176            | 29.41%  | 109            | -38.07% | 136            | 24.77%  | 66             | -51.47% | 101            | 53.03%  | 69             | -31.68%  |
| February              | 151            | 109            | -27.81% | 47             | -56.88% | 78             | 65.96%  | 105            | 34.62%  | 69             | -34.29% | 94             | 36.23%  | 98             | 4.26%    |
| March                 | 242            | 89             | -63.22% | 54             | -39.33% | 125            | 131.48% | 142            | 13.60%  | 99             | -30.28% | 71             | -28.28% | 93             | 30.99%   |
| April                 | 230            | 140            | -39.13% | 59             | -57.86% | 104            | 76.27%  | 72             | -30.77% | 90             | 25.00%  | 107            | 18.89%  | 129            | 20.56%   |
| May                   | 291            | 98             | -66.32% | 46             | -53.06% | 190            | 313.04% | 137            | -27.89% | 79             | -42.34% | 104            | 31.65%  | 122            | 17.31%   |
| June                  | 266            | 92             | -65.41% | 67             | -27.17% | 167            | 149.25% | 94             | -43.71% | 109            | 15.96%  | 108            | -0.92%  | 112            | 3.70%    |
| July                  | 240            | 94             | -60.83% | 44             | -53.19% | 213            | 384.09% | 79             | -62.91% | 100            | 26.58%  | 116            | 16.00%  | 109            | -6.03%   |
| August                | 270            | 70             | -74.07% | 72             | 2.86%   | 271            | 276.39% | 134            | -50.55% | 138            | 2.99%   | 109            | -21.01% | 133            | 22.02%   |
| September             | 189            | 64             | -66.14% | 86             | 34.38%  | 212            | 146.51% | 140            | -33.96% | 84             | -40.00% | 122            | 45.24%  | 137            | 12.30%   |
| October               | 196            | 68             | -65.31% | 125            | 83.82%  | 176            | 40.80%  | 99             | -43.75% | 119            | 20.20%  | 129            | 8.40%   | 131            | 1.55%    |
| November              | 159            | 49             | -69.18% | 131            | 167.35% | 93             | -29.01% | 124            | 33.33%  | 93             | -25.00% | 107            | 15.05%  | 106            | -0.93%   |
| December              | 141            | 68             | -51.77% | 156            | 129.41% | 79             | -49.36% | 136            | 72.15%  | 130            | -4.41%  | 110            | -15.38% |                | -100.00% |
| Year to Date:         | 2414           | 1009           | -58.20% | 907            | -10.11% | 1738           | 91.62%  | 1262           | -27.39% | 1046           | -17.12% | 1168           | 11.66%  | 1239           | 6.08%    |
| TOTAL                 | 2555           | 1077           | -57.85% | 1063           | -1.30%  | 1817           | 70.93%  | 1398           | -23.06% | 1176           | -15.88% | 1278           | 8.67%   | 1239           | -3.05%   |