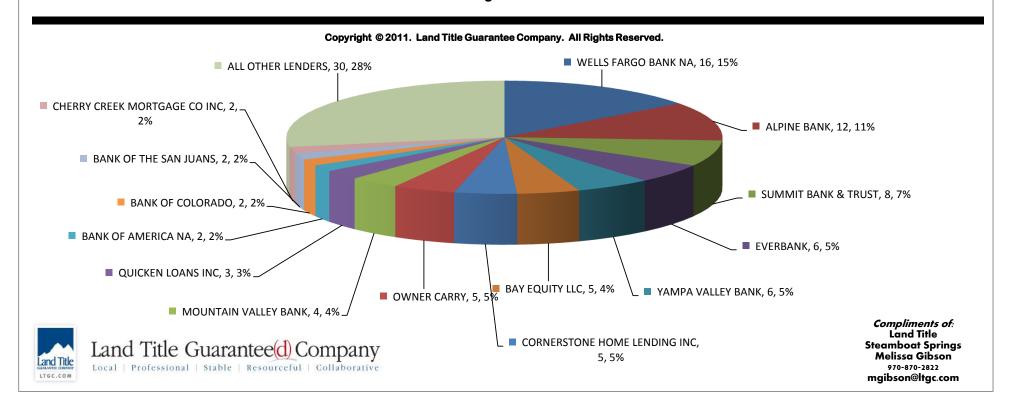

42   30   26   18   17   26   13              | 0% 1% 100%  Res  \$ of Transactions  26% 18% 29% 6% 4% 4% 3% 2% 4% 2%                           | \$7,836,800<br>\$42,495,000<br>\$375,880,070<br>idential Transac<br>Gross Volume<br>\$20,021,900<br>\$30,956,400<br>\$77,582,700<br>\$23,605,200<br>\$19,504,900<br>\$19,823,000<br>\$15,295,700<br>\$16,176,700<br>\$31,667,900<br>\$23,045,500                 | 11% 100% 100% *tions  % of Gross Volume 6% 9% 22% 7% 6% 6% 6% 4% 5% 9% 7%        |  |  |  |  |

Copyright © 2011. Land Title Guarantee. All Rights Reserved.

over \$ 3 Million

Total:



13%

100%

\$45,425,000

\$347,169,900

1%

100%



# Land Title Lender Analysis: Routt County Top 72% Lenders - November 2014

Number of Loans: 108
Sales with Loans at Closing: 46% / Cash Purchasers: 54%





## **Land Title Lender Analysis: Routt County**

| LENDER                                       | NUMBER LOANS | PERCENTAGE TOTAL |                                   |
|----------------------------------------------|--------------|------------------|-----------------------------------|
| WELLS FARGO BANK NA                          | 16           | 14.81%           | Top 72% Lenders for November 2014 |
| ALPINE BANK                                  | 12           | 11.11%           | Routt County                      |
| SUMMIT BANK & TRUST                          | 8            | 7.41%            |                                   |
| EVERBANK                                     | 6            | 5.56%            |                                   |
| YAMPA VALLEY BANK