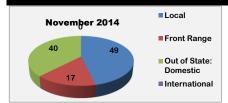

## **Land Title Market Analysis by Area: Routt County**

| November 2014                   |                          | <b>A</b>          | All Transact         |                      | Residential Summary               |                                  |                                   |                                  |                                   |
|---------------------------------|--------------------------|-------------------|----------------------|----------------------|-----------------------------------|----------------------------------|-----------------------------------|----------------------------------|-----------------------------------|
| Area                            | s Volume<br>Transactions | % of \$<br>Volume | # of<br>Transactions | % of<br>Transactions | Average s<br>Transaction<br>Price | Median s<br>Transaction<br>Price | Average s<br>Residential<br>Price | Median s<br>Residential<br>Price | Average \$<br>Residential<br>PPSF |
| Fish Creek                      | \$2,578,500              | 6.22%             | 5                    | 4.72%                | \$515,700                         | \$482,500                        | \$515,700                         | \$482,500                        | \$236                             |
| Hayden & Surrounding Area       | \$1,752,100              | 4.23%             | 13                   | 12.26%               | \$134,777                         | \$133,500                        | \$187,933                         | \$204,950                        | \$131                             |
| Oak Creek, Phippsburg           | \$586,000                | 1.41%             | 3                    | 2.83%                | \$195,333                         | \$159,000                        | \$195,333                         | \$159,000                        | \$139                             |
| North Routt County              | \$1,796,500              | 4.34%             | 6                    | 5.66%                | \$299,417                         | \$156,250                        | \$683,750                         | dna                              | \$258                             |
| South Routt County              | \$3,130,000              | 7.55%             | 4                    | 3.77%                | \$782,500                         | \$800,000                        | \$800,000                         | dna                              | \$262                             |
| Stagecoach                      | \$511,000                | 1.23%             | 5                    | 4.72%                | \$102,200                         | \$105,000                        | \$186,000                         | dna                              | \$128                             |
| Steamboat - Downtown Area       | \$4,155,000              | 10.03%            | 9                    | 8.49%                | \$461,667                         | \$486,000                        | \$478,750                         | \$498,000                        | \$305                             |
| Steamboat - Mountain Area       | \$17,553,400             | 42.36%            | 34                   | 32.08%               | \$516,276                         | \$327,500                        | \$504,686                         | \$305,000                        | \$283                             |
| Strawberry Park, Elk River      | \$2,678,000              | 6.46%             | 4                    | 3.77%                | \$669,500                         | \$637,500                        | \$594,000                         | dna                              | \$240                             |
| Catamount                       | \$1,770,000              | 4.27%             | 2                    | 1.89%                | \$885,000                         | dna                              | \$920,000                         | dna                              | \$388                             |
| West Steamboat                  | \$4,174,400              | 10.07%            | 6                    | 5.66%                | \$695,733                         | \$430,000                        | \$408,600                         | \$430,000                        | \$230                             |
| Quit Claim Deeds                | \$40,000                 | 0.10%             | 1                    | 0.94%                | \$40,000                          | dna                              | \$0                               | \$0                              | \$0                               |
| Timeshare & Interval Unit Sales | \$715,500                | 1.73%             | 14                   | 13.21%               | \$51,107                          | \$34,400                         | \$0                               | \$0                              | \$0                               |
| TOTAL                           | \$41,440,400             | 100.00%           | 106                  | 100.00%              | \$447,087                         | \$303,000                        | \$466,248                         | \$328,500                        | \$252                             |
| (BANK SALES)                    | 1,040,200                | 2.51%             | 5                    | 4.72%                | \$208,040                         | \$200,000                        | \$208,040                         | \$200,000                        | \$147                             |