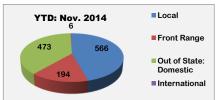

## **Land Title Market Analysis by Area: Routt County**

| YTD: Nov. 2014                  | lov. 2014 All Transaction Summary |                   |                      |                      |                                   |                                  | Resid                             | nmary                            |                                  |
|---------------------------------|-----------------------------------|-------------------|----------------------|----------------------|-----------------------------------|----------------------------------|-----------------------------------|----------------------------------|----------------------------------|
| Area                            | s Volume<br>Transactions          | % of \$<br>Volume | # of<br>Transactions | % of<br>Transactions | Average s<br>Transaction<br>Price | Median s<br>Transaction<br>Price | Average s<br>Residential<br>Price | Median s<br>Residential<br>Price | Average s<br>Residential<br>PPSF |
| Fish Creek                      | \$33,412,500                      | 6.19%             | 53                   | 4.28%                | \$630,425                         | \$482,500                        | \$665,052                         | \$532,500                        | \$264                            |
| Hayden & Surrounding Area       | \$10,056,640                      | 1.86%             | 61                   | 4.92%                | \$164,863                         | \$175,000                        | \$187,348                         | \$199,900                        | \$123                            |
| Oak Creek, Phippsburg           | \$12,736,600                      | 2.36%             | 51                   | 4.12%                | \$249,737                         | \$113,000                        | \$231,506                         | \$137,900                        | \$181                            |
| North Routt County              | \$32,071,499                      | 5.94%             | 50                   | 4.04%                | \$641,430                         | \$290,948                        | \$863,004                         | \$367,500                        | \$266                            |
| South Routt County              | \$27,121,100                      | 5.02%             | 48                   | 3.87%                | \$565,023                         | \$487,500                        | \$788,124                         | \$775,000                        | \$284                            |
| Stagecoach                      | \$8,508,600                       | 1.58%             | 58                   | 4.68%                | \$146,700                         | \$111,750                        | \$206,411                         | \$136,000                        | \$121                            |
| Steamboat - Downtown Area       | \$65,042,550                      | 12.04%            | 120                  | 9.69%                | \$542,021                         | \$502,500                        | \$589,695                         | \$530,000                        | \$339                            |
| Steamboat - Mountain Area       | \$229,549,415                     | 42.49%            | 420                  | 33.90%               | \$546,546                         | \$351,000                        | \$516,451                         | \$347,500                        | \$284                            |
| Strawberry Park, Elk River      | \$55,602,500                      | 10.29%            | 39                   | 3.15%                | \$1,425,705                       | \$828,000                        | \$1,678,482                       | \$887,500                        | \$549                            |
| Catamount                       | \$7,895,000                       | 1.46%             | 8                    | 0.65%                | \$986,875                         | \$970,000                        | \$1,022,500                       | \$1,030,000                      | \$431                            |
| West Steamboat                  | \$38,274,700                      | 7.09%             | 62                   | 5.00%                | \$617,334                         | \$395,350                        | \$561,509                         | \$510,000                        | \$229                            |
| Quit Claim Deeds                | \$258,000                         | 0.05%             | 15                   | 1.21%                | \$17,200                          | \$2,000                          | \$0                               | \$0                              | \$0                              |
| Timeshare & Interval Unit Sales | \$19,684,150                      | 3.64%             | 254                  | 20.50%               | \$77,497                          | \$49,150                         | \$0                               | \$0                              | \$0                              |
| TOTAL                           | \$540,213,254                     | 100.00%           | 1,239                | 100.00%              | \$536,362                         | \$345,000                        | \$565,922                         | \$389,000                        | \$278                            |
| (BANK SALES)                    | 11,458,400                        | 2.12%             | 41                   | 3.31%                | \$279,473                         | \$175,000                        | \$212,073                         | \$175,000                        | \$128                            |