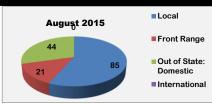

## Land Title Price Point Analysis: Routt County

August 2015

| _    |       |        | _     |         |
|------|-------|--------|-------|---------|
| RASI | idon' | tial I | rang  | actions |
| 1163 | uen   | uaıı   | ı ans | acuons  |

|                        | # Transactions | % of Transactions | Gross Volume | % of Gross Volume |
|------------------------|----------------|-------------------|--------------|-------------------|
| <=200,000              | 17             | 18%               | \$2,429,800  | 5%                |
| 200,001 to 300,000     | 10             | 10%               | \$2,329,500  | 5%                |
| 300,001 to 500,000     | 30             | 31%               | \$11,055,300 | 22%               |
| 500,001 to 600,000     | 17             | 18%               | \$9,341,200  | 19%               |
| 600,001 to 700,000     | 5              | 5%                | \$3,235,400  | 6%                |
| 700,001 to 800,000     | 2              | 2%                | \$1,463,000  | 3%                |
| 800,001 to 900,000     | 3              | 3%                | \$2,564,000  | 5%                |
| 900,001 to 1,000,000   | 3              | 3%                | \$2,846,300  | 6%                |
| 1,000,001 to 1,500,000 | 7              | 7%                | \$8,570,000  | 17%               |
| 1,500,001 to 2,000,000 | 1              | 1%                | \$1,850,000  | 4%                |
| 2,000,001 to 2,500,000 | 0              | 0%                | \$0          | 0%                |
| 2,500,001 to 3,000,000 | 0              | 0%                | \$0          | 0%                |
| over \$ 3 Million      | 1              | 1%                | \$4,600,000  | 9%                |
|                        |                |                   |              |                   |
| Total:                 | 96             | 100%              | \$50,284,500 | 100%              |