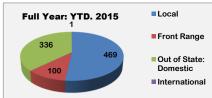

## YTD: Aug. 2015 Residential Transactions

|                        | # Transactions | % of Transactions | Gross Volume   | % of Gross Volume |
|------------------------|----------------|-------------------|----------------|-------------------|
| <=200,000              | 110            | 20%               | \$16,044,650   | 6%                |
| 200,001 to 300,000     | 100            | 18%               | \$25,201,129   | 9%                |
| 300,001 to 500,000     | 155            | 28%               | \$58,946,500   | 21%               |
| 500,001 to 600,000     | 62             | 11%               | \$34,535,200   | 12%               |
| 600,001 to 700,000     | 37             | 7%                | \$23,733,200   | 8%                |
| 700,001 to 800,000     | 15             | 3%                | \$11,162,900   | 4%                |
| 800,001 to 900,000     | 12             | 2%                | \$10,135,800   | 4%                |
| 900,001 to 1,000,000   | 12             | 2%                | \$11,376,300   | 4%                |
| 1,000,001 to 1,500,000 | 23             | 4%                | \$28,590,900   | 10%               |
| 1,500,001 to 2,000,000 | 19             | 3%                | \$33,302,000   | 12%               |
| 2,000,001 to 2,500,000 | 3              | 1%                | \$6,750,000    | 2%                |
| 2,500,001 to 3,000,000 | 2              | 0%                | \$5,200,000    | 2%                |
| over \$ 3 Million      | 4              | 1%                | \$16,750,000   | 6%                |
|                        |                |                   |                |                   |
| Total:                 | 554            | 100%              | \$ 281,728,579 | 100%              |