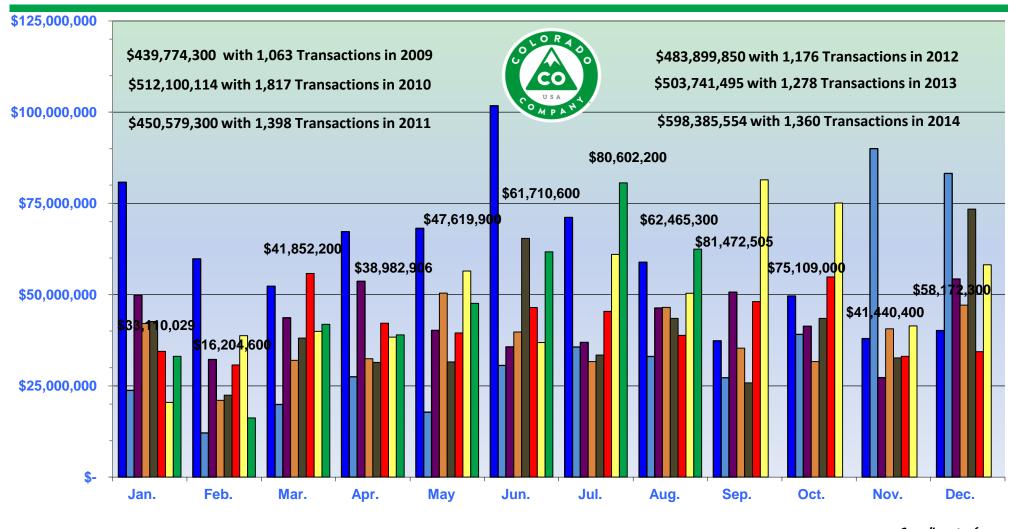

#### **Gross Volume**

|               | Dollar Volume | Dollar Volume | Actual   |
|---------------|---------------|---------------|---------|---------------|---------|---------------|---------|---------------|---------|---------------|---------|---------------|---------|---------------|----------|
| Month         | 2008          | 2009          | %       | 2010          | %       | 2011          | %       | 2012          | %       | 2013          | %       | 2014          | %       | YTD: 2015     | %        |
|               |               |               | Change   |
| January       | \$80,775,200  | \$23,760,700  | -70.58% | \$49,807,800  | 109.62% | \$42,060,200  | -15.55% | \$42,660,000  | 1.43%   | \$34,454,900  | -19.23% | \$20,472,300  | -40.58% | \$33,110,029  | 61.73%   |
| February      | \$59,799,800  | \$12,071,300  | -79.81% | \$32,234,900  | 167.04% | \$21,041,600  | -34.72% | \$22,452,400  | 6.70%   | \$30,736,700  | 36.90%  | \$38,764,000  | 26.12%  | \$16,204,600  | -58.20%  |
| March         | \$52,278,700  | \$19,894,200  | -61.95% | \$43,661,200  | 119.47% | \$32,004,300  | -26.70% | \$38,091,500  | 19.02%  | \$55,795,100  | 46.48%  | \$39,936,500  | -28.42% | \$41,852,200  | 4.80%    |
| April         | \$67,237,500  | \$27,469,200  | -59.15% | \$53,646,200  | 95.30%  | \$32,443,500  | -39.52% | \$31,406,700  | -3.20%  | \$42,183,910  | 34.32%  | \$38,338,000  | -9.12%  | \$38,982,906  | 1.68%    |
| May           | \$68,152,000  | \$17,799,200  | -73.88% | \$40,211,100  | 125.92% | \$50,417,300  | 25.38%  | \$31,562,700  | -37.40% | \$39,503,200  | 25.16%  | \$56,467,700  | 42.94%  | \$47,619,600  | -15.67%  |
| June          | \$101,755,200 | \$30,581,700  | -69.95% | \$35,689,200  | 16.70%  | \$39,752,300  | 11.38%  | \$65,420,500  | 64.57%  | \$46,453,300  | -28.99% | \$36,841,449  | -20.69% | \$61,710,600  | 67.50%   |
| July          | \$71,139,100  | \$35,618,400  | -49.93% | \$36,925,400  | 3.67%   | \$31,628,400  | -14.35% | \$33,443,700  | 5.74%   | \$45,430,700  | 35.84%  | \$61,002,300  | 34.28%  | \$80,602,200  | 32.13%   |
| August        | \$58,864,100  | \$33,040,500  | -43.87% | \$46,343,500  | 40.26%  | \$46,522,400  | 0.39%   | \$43,473,200  | -6.55%  | \$38,823,400  | -10.70% | \$50,369,100  | 29.74%  | \$62,465,300  | 24.02%   |
| September     | \$37,364,200  | \$27,238,500  | -27.10% | \$50,689,800  | 86.10%  | \$35,317,400  | -30.33% | \$25,825,950  | -26.87% | \$48,074,285  | 86.15%  | \$81,472,505  | 69.47%  |               | -100.00% |
| October       | \$49,635,100  | \$39,111,000  | -21.20% | \$41,353,400  | 5.73%   | \$31,640,400  | -23.49% | \$43,470,100  | 37.39%  | \$54,851,600  | 26.18%  | \$75,109,000  | 36.93%  |               | -100.00% |
| November      | \$37,955,800  | \$89,994,700  | 137.10% | \$27,275,714  | -69.69% | \$40,648,300  | 49.03%  | \$32,661,400  | -19.65% | \$33,072,900  | 1.26%   | \$41,440,400  | 25.30%  |               | -100.00% |
| December      | \$40,144,500  | \$83,194,900  | 107.24% | \$54,261,900  | -34.78% | \$47,103,200  | -13.19% | \$73,431,700  | 55.90%  | \$34,361,500  | -53.21% | \$58,172,300  | 69.29%  |               | -100.00% |
| Year to Date: | \$560,001,600 | \$200,235,200 | -64.24% | \$338,519,300 | 69.06%  | \$295,870,000 | -12.60% | \$308,510,700 | 4.27%   | \$333,381,210 | 8.06%   | \$342,191,349 | 2.64%   | \$382,547,435 | 11.79%   |
| ANNUAL:       | \$725,101,200 | \$439,774,300 | -39.35% | \$512,100,114 | 16.45%  | \$450,579,300 | -12.01% | \$483,899,850 | 7.40%   | \$503,741,495 | 4.10%   | \$598,385,554 | 18.79%  | \$382,547,435 | -36.07%  |

# Land Title Market Analysis Historical Gross Sales Volume Routt County, Colorado 2008 - YTD: 2015

Copyright © 2011. Land Title Guarantee Company. All Rights Reserved.

■2009 Trans.

■2008 Trans.

■ 2010 Trans.

■2011 Trans. ■2012 Trans. ■2013 Trans. □2014 Trans.

Compliments of: Land Title Steamboat Springs Melissa Gibson 970-870-2822 mgibson@ltgc.com

■ 2015 Trans.