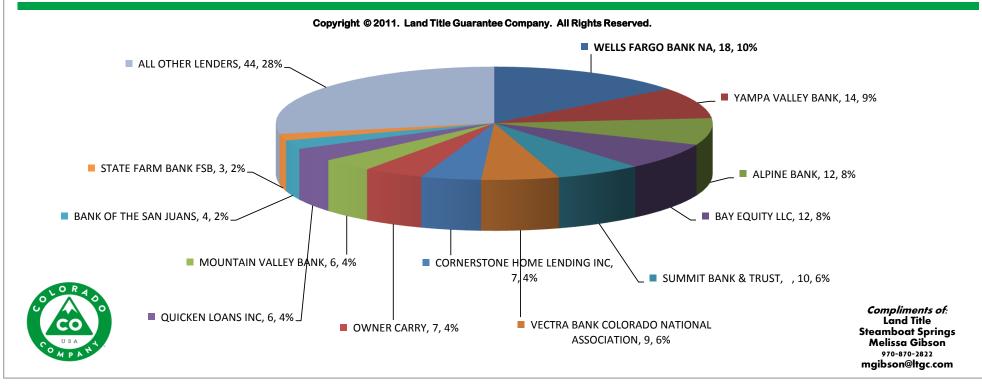

# Land Title Lender Analysis: Routt County Top 72% Lenders - August 2015

**Number of Loans: 157** 

Sales with Loans at Closing: 50% / Cash Purchasers: 50%